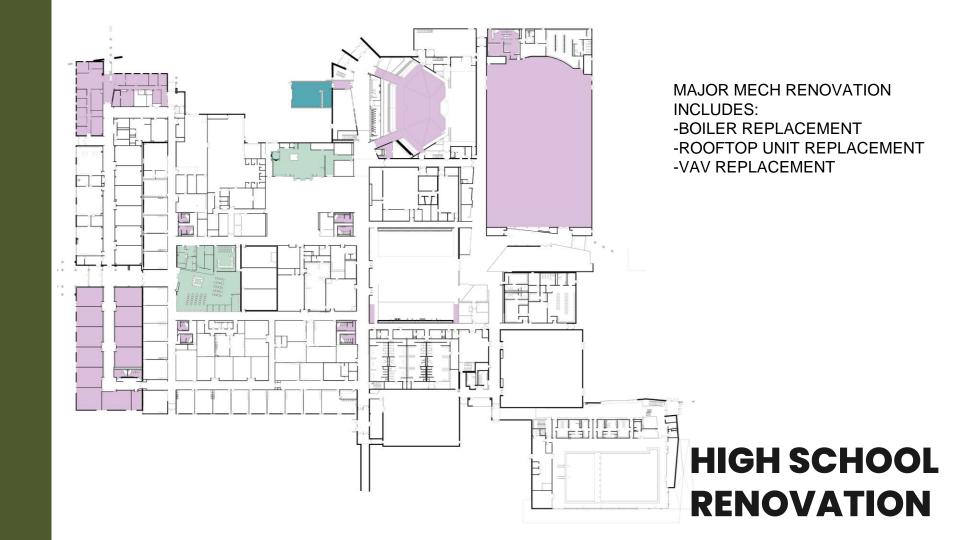

#### SUNMAN-DEARBORN COMMUNITY SCHOOLS

**Design Update** 







- -Separation of student and parent traffic
- -Creation of more stacking distance off the public roads
- -Creation of direct pedestrian path from school to the parking lot without crossing traffic
- -Preservation and improvement of delivery access



#### HIGH SCHOOL FRONT DRIVE





## HIGH SCHOOL RENOVATION



# MIDDLE SCHOOL RENOVATION



MAJOR MECH RENOVATION
INCLUDES:
-CLASSROOM UNIT VENTILATOR
REPLACEMENT
-HEATING PLANT REPLACEMENT
-HVAC CONTROLS REPLACEMENT

#### SUNMAN ELEMENTARY RENOVATION



#### NORTH DEARBORN ELEMENTARY PLAYGROUND



MAJOR MECH RENOVATION INCLUDES:

- -HEATING PLANT REPLACEMENT
- -HVAC CONTROLS REPLACEMENT
- -CONDENSING UNIT REPLACEMENT

### NORTH DEARBORN ELEMENTARY RENOVATION



# BRIGHT ELEMENTARY PLAYGROUND



MAJOR MECH RENOVATION INCLUDES:
-AIR HANDLING UNIT REPLACEMENT

## BRIGHT ELEMENTARY RENOVATION



#### SOCCER TURF



#### **PRECEDENTS**



James Madison Golf Facility



Professional Golf Cage and Net 10x10x10

#### **GOLF PRACTICE**