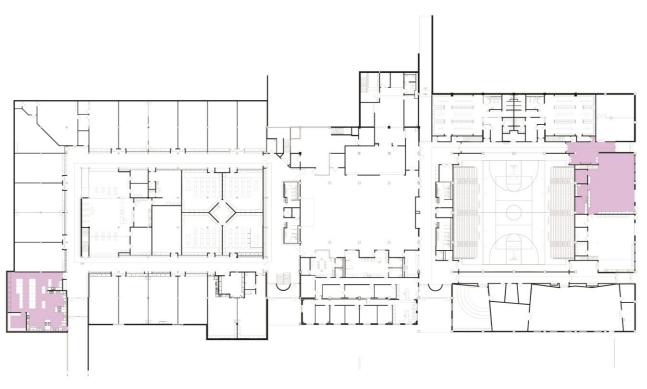

## HIGH SCHOOL RENOVATION

# MIDDLE SCHOOL RENOVATION

MAJOR MECH RENOVATION
INCLUDES:
-CLASSROOM UNIT VENTILATOR
REPLACEMENT
-HEATING PLANT REPLACEMENT
-HVAC CONTROLS REPLACEMENT