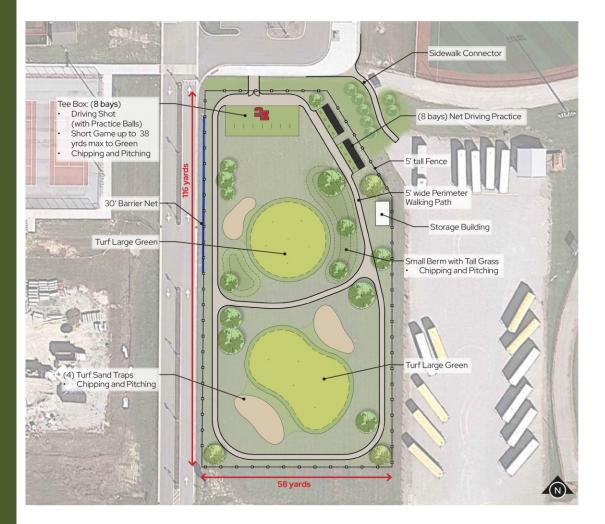

ng distance off the public roads
- -Creation of direct pedestrian path from school to the parking lot without crossing traffic
- -Preservation and improvement of delivery access



#### HIGH SCHOOL FRONT DRIVE





## HIGH SCHOOL RENOVATION



# MIDDLE SCHOOL RENOVATION



MAJOR MECH RENOVATION
INCLUDES:
-CLASSROOM UNIT VENTILATOR
REPLACEMENT
-HEATING PLANT REPLACEMENT
-HVAC CONTROLS REPLACEMENT

#### SUNMAN ELEMENTARY RENOVATION



#### NORTH DEARBORN ELEMENTARY PLAYGROUND



MAJOR MECH RENOVATION INCLUDES:

- -HEATING PLANT REPLACEMENT
- -HVAC CONTROLS REPLACEMENT
- -CONDENSING UNIT REPLACEMENT

### NORTH DEARBORN ELEMENTARY RENOVATION



# BRIGHT ELEMENTARY PLAYGROUND



MAJOR MECH RENOVATION INCLUDES:
-AIR HANDLING UNIT REPLACEMENT

## BRIGHT ELEMENTARY RENOVATION



#### SOCCER TURF



#### **PRECEDENTS**



James Madison Golf Facility



Professional Golf Cage and Net 10x10x10

#### **GOLF PRACTICE**