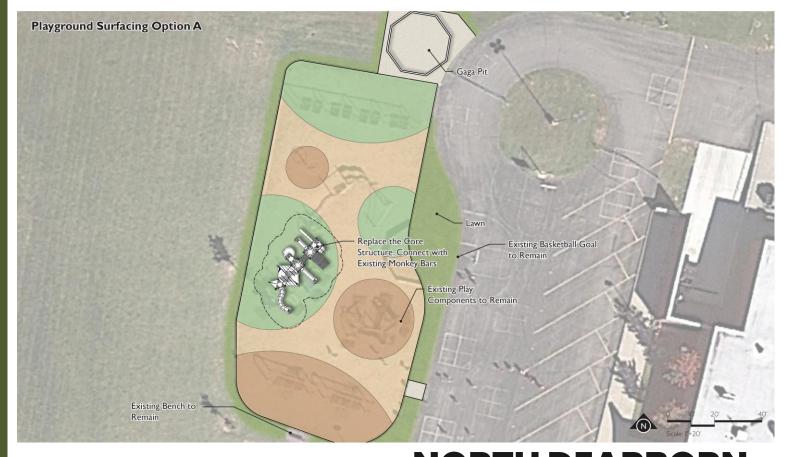

#### NORTH DEARBORN ELEMENTARY PLAYGROUND

MAJOR MECH RENOVATION INCLUDES:

- -HEATING PLANT REPLACEMENT
- -HVAC CONTROLS REPLACEMENT
- -CONDENSING UNIT REPLACEMENT