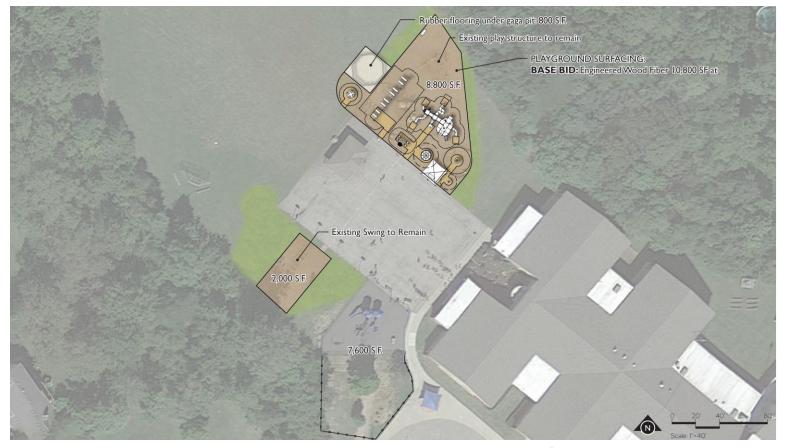

#### NORTH DEARBORN ELEMENTARY PLAYGROUND

MAJOR MECH RENOVATION INCLUDES:

- -HEATING PLANT REPLACEMENT
- -HVAC CONTROLS REPLACEMENT
- -CONDENSING UNIT REPLACEMENT