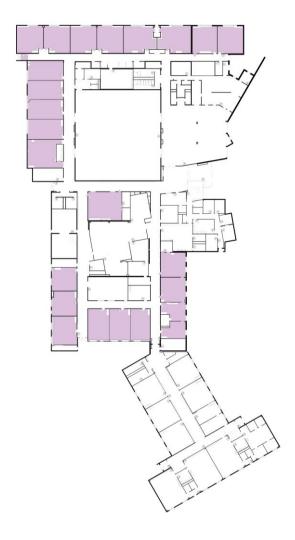

#### SUNMAN-DEARBORN COMMUNITY SCHOOLS

**Design Update** 







- -Separation of student and parent traffic
- -Creation of more stacking distance off the public roads
- -Creation of direct pedestrian path from school to the parking lot without crossing traffic
- -Preservation and improvement of delivery access



#### HIGH SCHOOL FRONT DRIVE





## HIGH SCHOOL RENOVATION



# MIDDLE SCHOOL RENOVATION



MAJOR MECH RENOVATION
INCLUDES:
-CLASSROOM UNIT VENTILATOR
REPLACEMENT
-HEATING PLANT REPLACEMENT
-HVAC CONTROLS REPLACEMENT

#### SUNMAN ELEMENTARY RENOVATION



#### NORTH DEARBORN ELEMENTARY PLAYGROUND



MAJOR MECH RENOVATION INCLUDES:

- -HEATING PLANT REPLACEMENT
- -HVAC CONTROLS REPLACEMENT
- -CONDENSING UNIT REPLACEMENT

### NORTH DEARBORN ELEMENTARY RENOVATION



# BRIGHT ELEMENTARY PLAYGROUND



MAJOR MECH RENOVATION INCLUDES:
-AIR HANDLING UNIT REPLACEMENT

## BRIGHT ELEMENTARY RENOVATION



#### SOCCER TURF



#### **PRECEDENTS**



James Madison Golf Facility



Professional Golf Cage and Net 10x10x10

#### **GOLF PRACTICE**