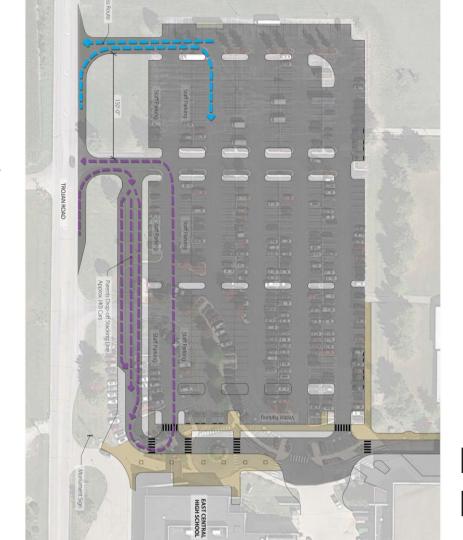

#### HIGH SCHOOL FRONT DRIVE

#### SUNMAN-DEARBORN COMMUNITY SCHOOLS

**Design Update** 

- -Separation of student and parent traffic
- -Creation of more stacking distance off the public roads
- -Creation of direct pedestrian path from school to the parking lot without crossing traffic
- -Preservation and improvement of delivery access