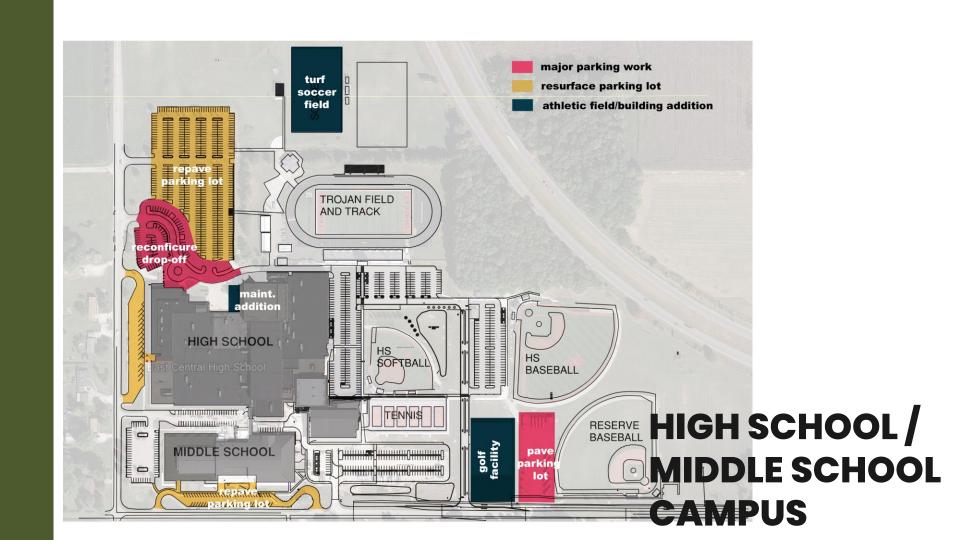

#### SUNMAN-DEARBORN COMMUNITY SCHOOLS

**Design Update** 

- -Separation of student and parent traffic
- -Creation of more stacking distance off the public roads
- -Creation of direct pedestrian path from school to the parking lot without crossing traffic
- -Preservation and improvement of delivery access