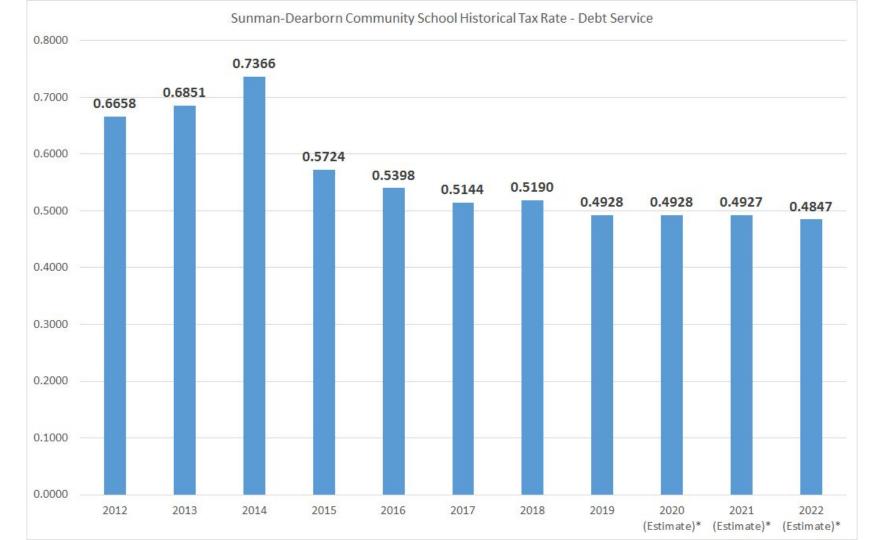

### Financing

Sunman-Dearborn Historical Property Tax Rates - All Funds

### Sunman-Dearborn Community Schools Historical Property Tax Rate - All Funds

■ DEBT SERVICE

■ SCHOOL PENSION DEBT

CAPITAL PROJECTS

■ TRANSPORTATION

■ BUS REPLACEMENT

■ OPERATIONS