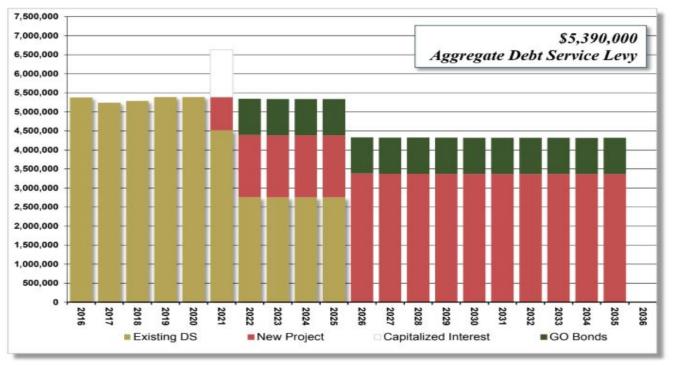

### Estimated Debt Service Levy for \$48,000,000 Project

### Notes:

- (1) Issue Bonds in Spring 2020.
- Debt Service Fund Levy includes Miscellaneous Revenue (taxes plus FIT/PCA, License Excise Taxes, CVET.
- (3) \$1,658,500 Capitalized Interest to control the Debt Service Fund Rate Impact in 2021.