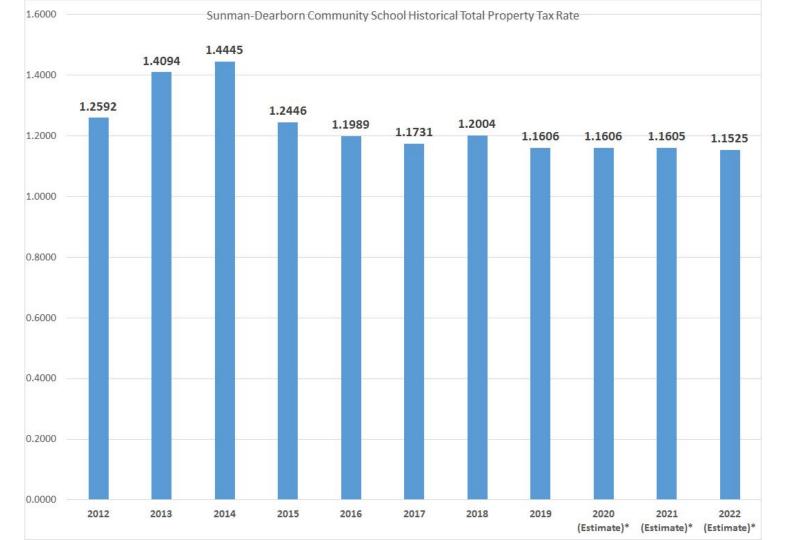

### Financing

Sunman-Dearborn Historical Property Tax Rates - All Funds

### Sunman-Dearborn Community Schools Historical Property Tax Rate - All Funds

■ DEBT SERVICE

■ SCHOOL PENSION DEBT

CAPITAL PROJECTS

■ TRANSPORTATION

■ BUS REPLACEMENT

■ OPERATIONS